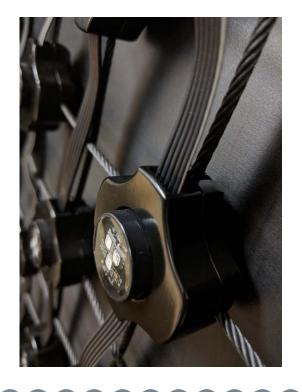

## This unique pairing has all the benefits of a SkyDeck<sup>™</sup> wire grid system.

By adding Carl Stahl®'s unique X-LED puck to the cross points of SkyDeck™ wires, your grid becomes its own light show. From displaying images as if it were a TV to custom lighting effects, each puck is capable of being individually controlled, resulting in an amazing and captivating experience for your audience.

Carl Stahl® X-LED pucks are designed with foot traffic in mind. Just like SkyDeck™ grids, they are capable of withstanding the rigor of riggers.

Transform arenas, concerts, and sporting events into an immersive and unforgettable experience.