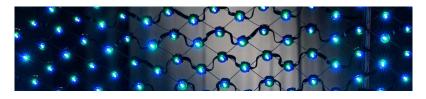

## This unique pairing has all the benefits of a SkyDeck<sup>™</sup> wire grid system.

By adding Carl Stahl®'s unique X-LED puck to the cross points of SkyDeck™ wires, your grid becomes its own light show. From displaying images as if it were a TV to custom lighting effects, each puck is capable of being individually controlled, resulting in an amazing and captivating experience for your audience.

## Do you see the possibilites SkyDots™ brings to your venue?

- Take advantage of the benefits of SkyDeck™. Walkable surface allows for safe and efficient overhead access.
- Each X-LED puck is individually programmable. This allows for infinite design possibilites.
- Transform your venue to match any event. Ceiling comes alive by creating dazzling animations.
- Increase revenues by using X-LED for digital signage. Creates new advertising space for potential clients.