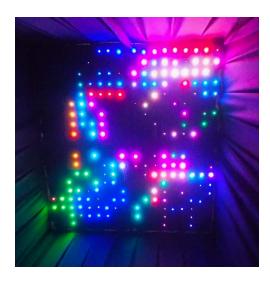

## This unique pairing has all the benefits of a SkyDeck<sup>™</sup> wire grid system.

By adding Carl Stahl®'s unique X-LED puck to the cross points of SkyDeck™ wires, your grid becomes its own light show. From displaying images as if it were a TV to custom lighting effects, each puck is capable of being individually controlled, resulting in an amazing and captivating experience for your audience.

Carl Stahl® X-LED pucks are designed with foot traffic in mind. Just like SkyDeck™ grids, they are capable of withstanding the rigor of riggers.

Transform arenas, concerts, and sporting events into an immersive and unforgettable experience.

## Do you see the possibilites SkyDots™ brings to your venue?

- Take advantage of the benefits of SkyDeck™. Walkable surface allows for safe and efficient overhead access.
- Each X-LED puck is individually programmable. This allows for infinite design possibilites.
- Transform your venue to match any event. Ceiling comes alive by creating dazzling animations.
- Increase revenues by using X-LED for digital signage. Creates new advertising space for potential clients.