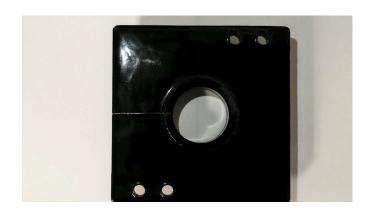

## GridPlug™

SkyDeck<sup>™</sup> is the leading solution for harness-free fall protection.

GridPlug<sup>™</sup> is a protective sleeve that securely plugs into any standard 2x2 wire mesh.

- 4-7/8" x 4-7/8" x 1"physical dimensions
- Designed to protect power cords, lifting lines, ropes or cables from damage
- Protects wire grid from any wear and tear to the wires
- Can be permenantly or temporarily installed.
- GridPlug<sup>™</sup> can be spread to swallow a line, chain, or cord already installed through the tension wire grid
- Material: Polyurethane (Shore Hardness 95A)
- Standard Color: Black