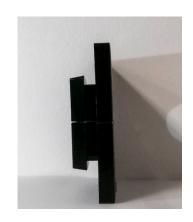

## GridPlug™

SkyDeck<sup>™</sup> is the leading solution for harness-free fall protection.

GridPlug<sup>™</sup> is a protective sleeve that securely plugs into any standard 2x2 wire mesh.

- 4-7/8" x 4-7/8" x 1"physical dimensions
- Designed to protect power cords, lifting lines, ropes or cables from damage
- Protects wire grid from any wear and tear to the wires
- Can be permenantly or temporarily installed.
- GridPlug<sup>™</sup> can be spread to swallow a line, chain, or cord already installed through the tension wire grid
- Material: Polyurethane (Shore Hardness 95A)
- Standard Color: Black