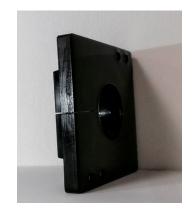

## GridPlug™

SkyDeck<sup>™</sup> is the leading solution for harness-free fall protection.

GridPlug<sup>™</sup> is a protective sleeve that securely plugs into any standard 2x2 wire mesh.

- 4-7/8" x 4-7/8" x 1"physical dimensions
- Designed to protect power cords, lifting lines, ropes or cables from damage
- Protects wire grid from any wear and tear to the wires
- Can be permenantly or temporarily installed.
- GridPlug<sup>™</sup> can be spread to swallow a line, chain, or cord already installed through the tension wire grid
- Material: Polyurethane (Shore Hardness 95A)
- Standard Color: Black