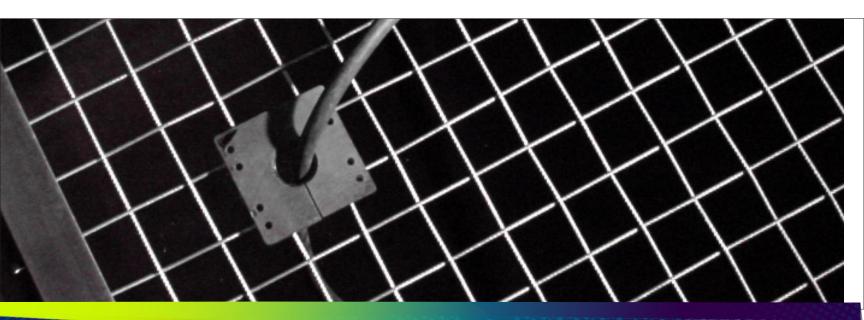

## GridPlug™

SkyDeck<sup>™</sup> is the leading solution for harness-free fall protection.

GridPlug<sup>™</sup> is a protective sleeve that securely plugs into any standard 2x2 wire mesh.

- 4-7/8" x 4-7/8" x 1"physical dimensions
- Designed to protect power cords, lifting lines, ropes or cables from damage
- Protects wire grid from any wear and tear to the wires
- Can be permenantly or temporarily installed.
- GridPlug<sup>™</sup> can be spread to swallow a line, chain, or cord already installed through the tension wire grid
- Material: Polyurethane (Shore Hardness 95A)
- Standard Color: Black