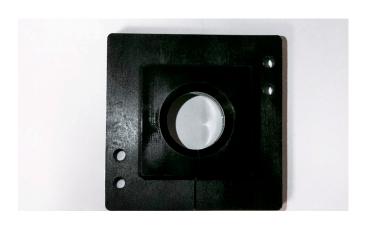

## GridPlug™

SkyDeck<sup>™</sup> is the leading solution for harness-free fall protection.

GridPlug<sup>™</sup> is a protective sleeve that securely plugs into any standard 2x2 wire mesh.

- 4-7/8" x 4-7/8" x 1"physical dimensions
- Designed to protect power cords, lifting lines, ropes or cables from damage
- Protects wire grid from any wear and tear to the wires
- Can be permenantly or temporarily installed.
- GridPlug<sup>™</sup> can be spread to swallow a line, chain, or cord already installed through the tension wire grid
- Material: Polyurethane (Shore Hardness 95A)
- Standard Color: Black